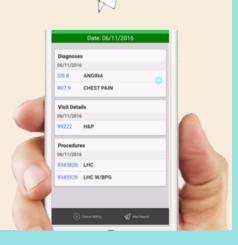

curate Billing
- Bill Anywhere & Anytime
- HIPAA Compliance
- Supports iOS and Android
- Self-Configuration
- Community Connect

#### **TESTIMONIALS**

#### DR. SHINDE, GASTROENTEROLOGIST

Neat App. Very easy. I can bill same day or end of the week and it has lot of flexibility

#### DR. MURALI, PAIN MANAGEMENT

Working very well, user friendly and easy to use. Using analytics I can look at my productivity

#### DR. ANSARI

No delay in billing on patient encounters, Very intuitive and no reason to misplace the cards. App is really helpful.

## Three Easy Steps

3

# SCAN THE PATIENT CARD IN SECONDS

- Click scan option
- Focus on patient card/sticker
- Take a picture



2

## SELECT ICD10 AND CPT CODES

- Select Diagnosis/Procedures



1

### SEND BILL TO OFFICE

• Bill daily or any time



## contact Us

PtScout Technologies LLC 3525 N Grayhawk Loop Lecanto, FL 34461

Phone: (352) 580-0098 Email: info@ptscout.com

https://www.facebook.com/ptscouttechnologies