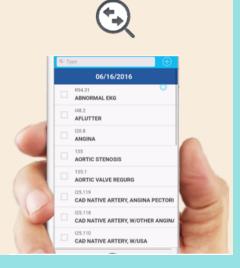

s/Voice Memo
- Powerful BI Analytics
- Simplified and Accurate Billing
- Bill Anywhere & Anytime
- HIPAA Compliance
- Supports iOS and Android
- Self-Configuration
- Community Connect

#### **TESTIMONIALS**

#### DR. SHINDE, GASTROENTEROLOGIST

Neat App. Very easy. I can bill same day or end of the week and it has lot of flexibility

#### DR. MURALI, PAIN MANAGEMENT

Working very well, user friendly and easy to use. Using analytics I can look at my productivity

#### DR. ANSARI

No delay in billing on patient encounters, Very intuitive and no reason to misplace the cards. App is really helpful.

## Three Easy Steps

3

# SCAN THE PATIENT CARD IN SECONDS

- Click scan option
- Focus on patient card/sticker
- Take a picture



2

## SELECT ICD10 AND CPT CODES

- Select Diagnosis/Procedures



1

### SEND BILL TO OFFICE

• Bill daily or any time



## contact Us

PtScout Technologies LLC 3525 N Grayhawk Loop Lecanto, FL 34461

Phone: (352) 580-0098 Email: info@ptscout.com

https://www.facebook.com/ptscouttechnologies