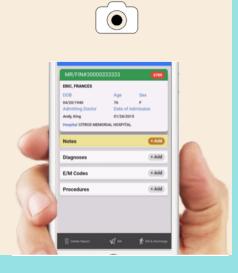

# SCAN THE PATIENT CARD IN SECONDS

- Click scan option
- Focus on patient card/sticker
- Take a picture

2